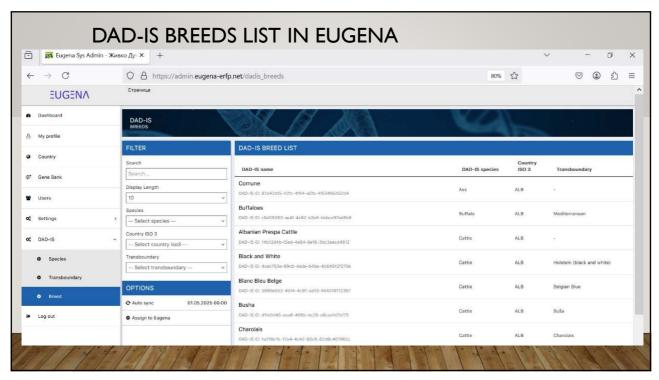

#### DAD-IS BREED NAMES IN EUGENA

- AUTO-SYNC: Once per month, with option for manual start. Downloads from DAD-IS all breeds and loads them in EUGENA DAD-IS table
- ASSIGN TO EUGENA: Interface for manual linking breed names in EUGENA to DAD-IS