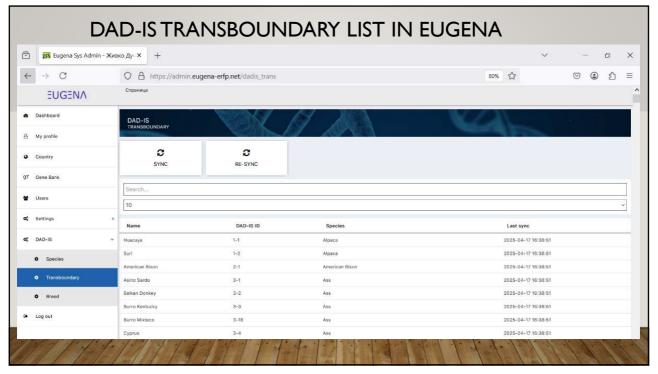

#### DAD-IS SPECIES IN EUGENA

- **SYNC:** Adds to DAD-IS table in EUGENA the difference between EUGENA and DAD-IS
- **RE-SYNC:** Erases in EUGENA "DAD-IS Species" table data and reloads everything from DAD-IS