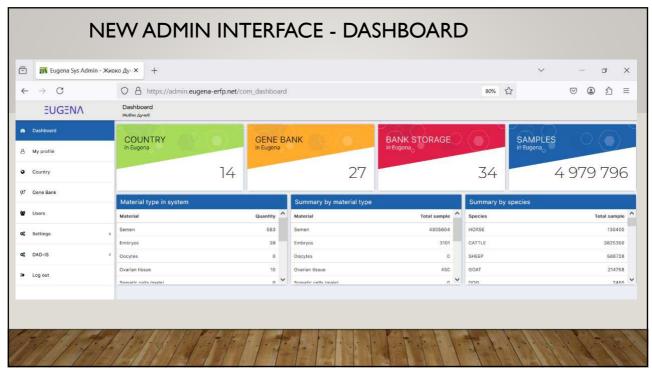

#### **CURRENT STATE**

- New administrator's interface developed
- New "DAD-IS" section added
  - Species names
  - Transboundary breeds names
  - Breeds most common names
- Interface for linkage of EUGENA names with DAD-IS/EFABIS most common name developed
- In process of linking the breeds names