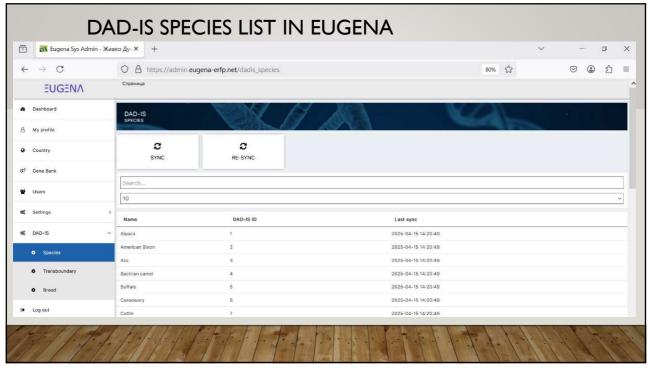

#### DAD-IS SPECIES IN EUGENA

- **SYNC:** Adds to DAD-IS table in EUGENA the difference between EUGENA and DAD-IS
- **RE-SYNC:** Erases in EUGENA "DAD-IS Species" table data and reloads everything from DAD-IS