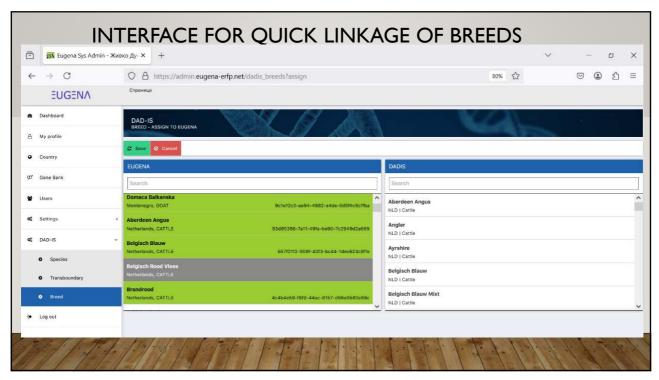

#### DAD-IS BREED NAMES IN EUGENA

- AUTO-SYNC: Once per month, with option for manual start. Downloads from DAD-IS all breeds and loads them in EUGENA DAD-IS table
- ASSIGN TO EUGENA: Interface for manual linking breed names in EUGENA to DAD-IS