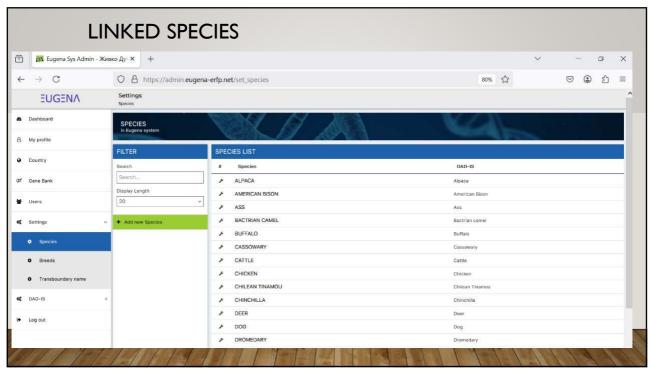

#### **CURRENT STATE**

- New administrator's interface developed
- New "DAD-IS" section added
  - Species names
  - Transboundary breeds names
  - Breeds most common names
- Interface for linkage of EUGENA names with DAD-IS/EFABIS most common name developed
- In process of linking the breeds names