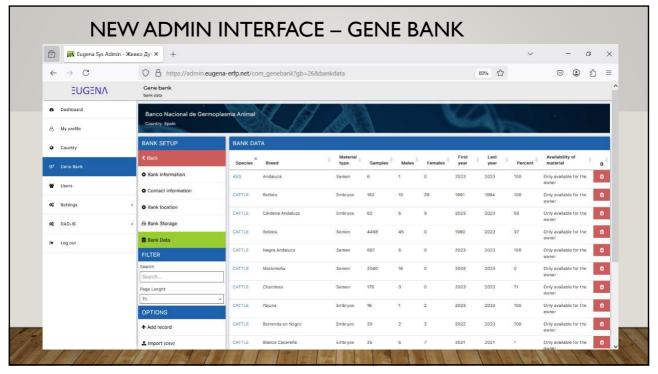

#### **CURRENT STATE**

- New administrator's interface developed
- New "DAD-IS" section added
  - Species names
  - Transboundary breeds names
  - Breeds most common names
- Interface for linkage of EUGENA names with DAD-IS/EFABIS most common name developed
- In process of linking the breeds names