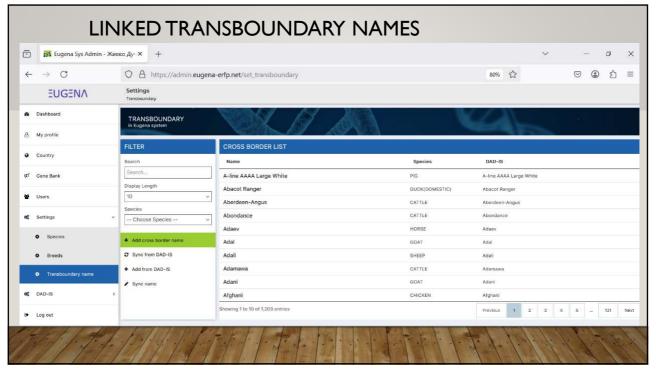

#### DAD-IS TRANSBOUNDARY NAMES IN EUGENA

- **SYNC:** Adds to DAD-IS table in EUGENA the difference between EUGENA and DAD-IS
- RE-SYNC: Erases in EUGENA "DAD-IS
   Transboundary" table data and reloads everything from DAD-IS