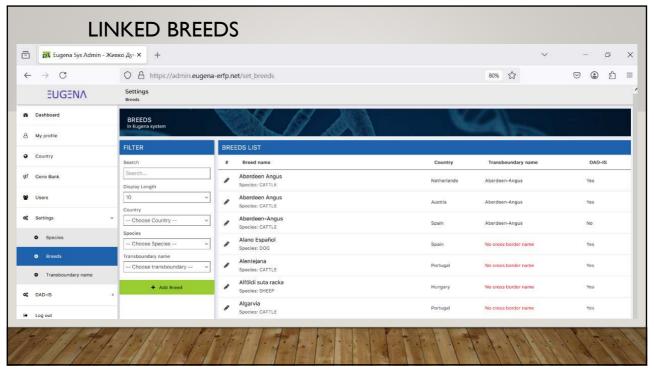

#### DAD-IS BREED NAMES IN EUGENA

- AUTO-SYNC: Once per month, with option for manual start. Downloads from DAD-IS all breeds and loads them in EUGENA DAD-IS table
- ASSIGN TO EUGENA: Interface for manual linking breed names in EUGENA to DAD-IS

14

16