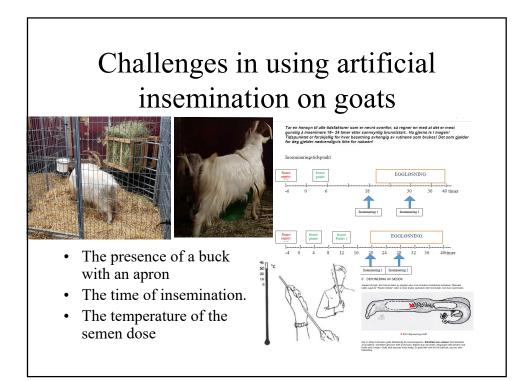

## Semen doses was also collected by SBA in 2005

- The semen doses were collected from 3 bucks of Svensk Lantrasget the Swedish Landrace breed and 1 Lappget and 2 Jämtget bucks
- We cant use these semen doses at the moment, because the CAE-v status was not checked on the goats and bucks that year.
- We have asked SVA Swedish Veterinary Agency, to check these semen doses, in order to be able to use them in the future.



## The Swedish Landrace are most closely related to the Norwegians coastal goats from the populations from Selje and Skorpa









## Thank you for your attention!

We need your help to figure out how to import the Norwegian semen.