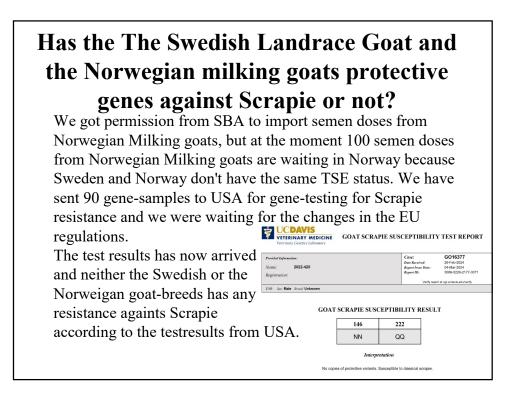

## Semen doses was also collected by SBA in 2005

- The semen doses were collected from 3 bucks of Svensk Lantrasget the Swedish Landrace breed and 1 Lappget and 2 Jämtget bucks
- We cant use these semen doses at the moment, because the CAE-v status was not checked on the goats and bucks that year.
- We have asked SVA Swedish Veterinary Agency, to check these semen doses, in order to be able to use them in the future.