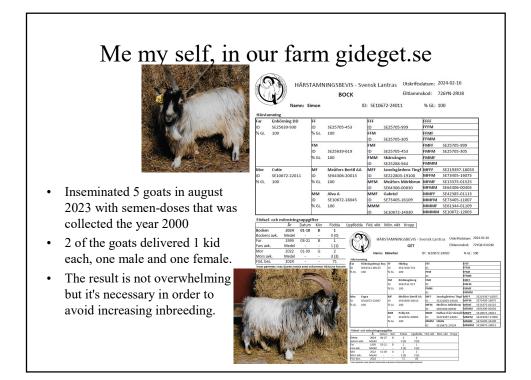

## Semen doses was also collected by SBA in 2005

- The semen doses were collected from 3 bucks of Svensk Lantrasget the Swedish Landrace breed and 1 Lappget and 2 Jämtget bucks
- We cant use these semen doses at the moment, because the CAE-v status was not checked on the goats and bucks that year.
- We have asked SVA Swedish Veterinary Agency, to check these semen doses, in order to be able to use them in the future.



## The Swedish Landrace are most closely related to the Norwegians coastal goats from the populations from Selje and Skorpa









## Thank you for your attention!

We need your help to figure out how to import the Norwegian semen.