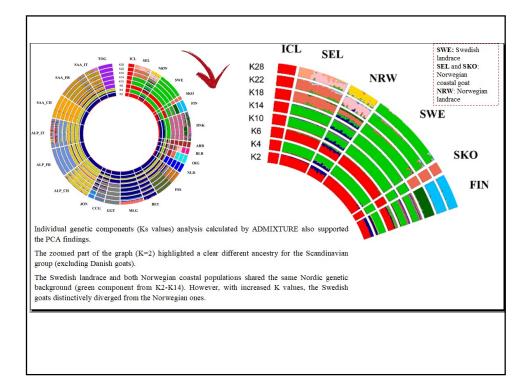

## The Swedish Landrace are most closely related to the Norwegians coastal goats from the populations from Selje and Skorpa