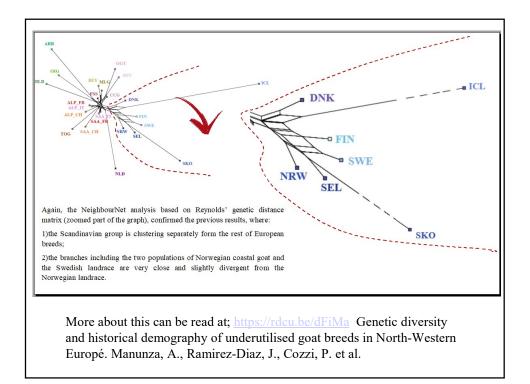

## The Swedish Landrace are most closely related to the Norwegians coastal goats from the populations from Selje and Skorpa