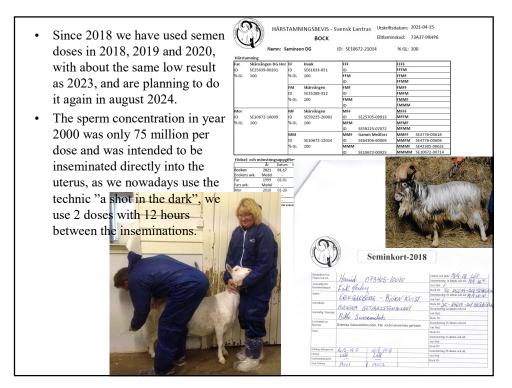

## Semen doses was also collected by SBA in 2005

- The semen doses were collected from 3 bucks of Svensk Lantrasget the Swedish Landrace breed and 1 Lappget and 2 Jämtget bucks
- We cant use these semen doses at the moment, because the CAE-v status was not checked on the goats and bucks that year.
- We have asked SVA Swedish Veterinary Agency, to check these semen doses, in order to be able to use them in the future.



## The Swedish Landrace are most closely related to the Norwegians coastal goats from the populations from Selje and Skorpa









## Thank you for your attention!

We need your help to figure out how to import the Norwegian semen.