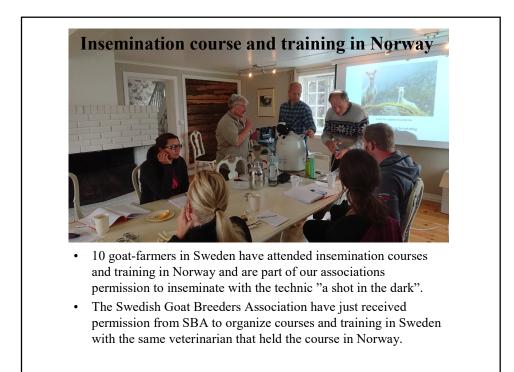

## Semen doses was also collected by SBA in 2005

- The semen doses were collected from 3 bucks of Svensk Lantrasget the Swedish Landrace breed and 1 Lappget and 2 Jämtget bucks
- We cant use these semen doses at the moment, because the CAE-v status was not checked on the goats and bucks that year.
- We have asked SVA Swedish Veterinary Agency, to check these semen doses, in order to be able to use them in the future.



## The Swedish Landrace are most closely related to the Norwegians coastal goats from the populations from Selje and Skorpa









## Thank you for your attention!

We need your help to figure out how to import the Norwegian semen.