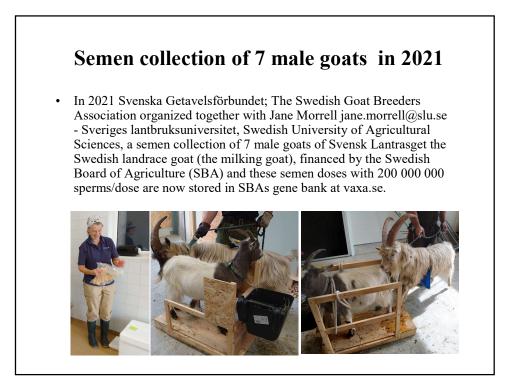

## Semen doses was also collected by SBA in 2005

- The semen doses were collected from 3 bucks of Svensk Lantrasget the Swedish Landrace breed and 1 Lappget and 2 Jämtget bucks
- We cant use these semen doses at the moment, because the CAE-v status was not checked on the goats and bucks that year.
- We have asked SVA Swedish Veterinary Agency, to check these semen doses, in order to be able to use them in the future.



## The Swedish Landrace are most closely related to the Norwegians coastal goats from the populations from Selje and Skorpa









## Thank you for your attention!

We need your help to figure out how to import the Norwegian semen.