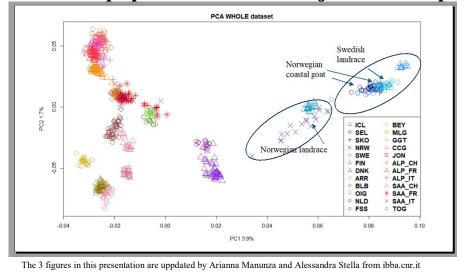

## The Swedish Landrace are most closely related to the Norwegians coastal goats from the populations from Selje and Skorpa