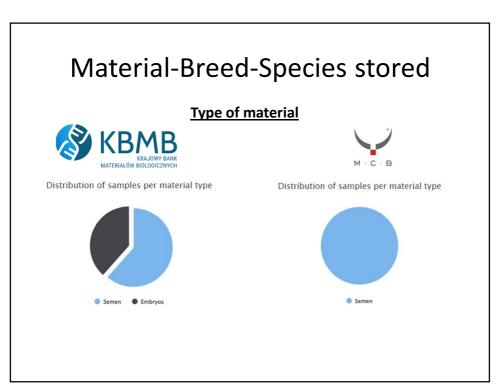

| Species  | A Breed                                     | Material type 🕴 | Samples 🕴  | Male<br>donors | Female<br>donors | First collected 🕴 | Last collected 🕴     |
|----------|---------------------------------------------|-----------------|------------|----------------|------------------|-------------------|----------------------|
| G CATTLE | Polska czerwona (RP)                        | Semen           | 18118      | 92             | 0                | 2002              | 2021                 |
| CATTLE   | Polska czarno-biała (ZB)                    | Semen           | 4863       | 23             | 0                | 2009              | 2020                 |
| CATTLE   | Polska czerwono-biala (ZR)                  | Semen           | 6381       | 26             | 0                | 2007              | 2021                 |
| CATTLE   | Limousine                                   | Semen           | 200        | 1              | 0                | 2018              | 2018                 |
| CATTLE   | Polska holsztyńsko-fryzyjska czarno-biała   | Semen           | 2298       | 3              | 0                | 2007              | 2011                 |
| CATTLE   | Polska holsztyńsko-fryzyjska czerwono-biała | Semen           | 14714      | 14             | 0                | 2009              | 2014                 |
| CATTLE   | Białogrzbieta                               | Semen           | 3273       | 49             | 0                | 2004              | 2020                 |
| CATTLE   | Simmental                                   | Semen           | 860        | 4              | 0                | 2009              | 2016                 |
| CATTLE   | Polska czerwona (RP)                        | Embryos         | 18         | 2              | 2                | 2020              | 2020                 |
| CATTLE   | Polska czerwono-biala (ZR)                  | Embryos         | 46         | 5              | 6                | 2020              | 2021                 |
| -        | ereeds, embryos                             | Material type   | \$ Samples | Male<br>donors | ⇔ Fema<br>donor  |                   | ted 🔶 🛛 Last collect |
| 🔁 PIG    | Puławska                                    | Embryos         | 353        | 5              | 32               | 2017              | 2021                 |
| PIG      | Złotnicka Pstra                             | Embryos         | 34         | 2              | 3                | 2018              | 2018                 |

| Cattle, 8 breeds, only semen   species smed Material type sample Male<br>Monor Famele<br>form First collected Last collected   © CATLE Polska holsztyńsko-fryzyjska czarno-biala Semen B027 15 0 2012 2022   © CATLE Imousine Semen 42742 5 0 2012 2022   © CATLE Polska czerwona (RP) Semen 49539 109 0 1081 2021   © CATLE Polska czerwona (RP) Semen 90024 47 0 2021 2022   © CATLE Polska czerwona (RP) Semen 90024 47 0 2011 2022   © CATLE Polska czerwona (RP) Semen 90024 47 0 2011 2022   © CATLE Polska czerwona biala (ZR) Semen 5000 10 0 2015 2022   © CATLE Roka czerwona biala (ZR) Semen 6063 205 19 2021 2022 | в       |
|--------------------------------------------------------------------------------------------------------------------------------------------------------------------------------------------------------------------------------------------------------------------------------------------------------------------------------------------------------------------------------------------------------------------------------------------------------------------------------------------------------------------------------------------------------------------------------------------------------------------------------|---------|
| CATTLE   Limousine   Semen   42742   5   0   2012   2022     CATTLE   Polska czerwona (RP)   Semen   49339   109   0   1901   2021     CATTLE   Polska czerwona (RP)   Semen   98024   47   0   2021   2022     CATTLE   Polska czerwono-biała (ZB)   Semen   5300   10   0   2015   2022     CATTLE   Polska czerwono-biała (ZB)   Semen   5300   10   0   2015   2022                                                                                                                                                                                                                                                        | ected 🔅 |
| CATILE   Polska czerwona (RP)   Semen   49539   109   0   1981   2021     CATILE   Polska holsztyńsko-fryzyjska czerwono-biała   Semen   98024   47   0   2021   2022     CATILE   Polska czerwobiała (ZB)   Semen   5300   10   0   2015   2022     CATILE   Polska czerwobiała (ZR)   Semen   6865   25   0   1992   2022                                                                                                                                                                                                                                                                                                    |         |
| CATTLE   Polska holsztyńsko-fryzyjska czerwono-biała   Semen   90024   47   0   2021   2022     CATTLE   Polska czarmo-biała (ZB)   Semen   5380   10   0   2015   2022     CATTLE   Polska czarmo-biała (ZR)   Semen   6865   25   0   1992   2022                                                                                                                                                                                                                                                                                                                                                                            |         |
| CATTLE   Polska czarmo-biala (ZB)   Semen   5390   10   0   2015   2022     CATTLE   Polska czerwono-biala (ZR)   Semen   6865   25   0   1992   2022                                                                                                                                                                                                                                                                                                                                                                                                                                                                          |         |
| CATTLE   Polska czerwono-biala (ZR)   Semen   6065   25   0   1992   2022                                                                                                                                                                                                                                                                                                                                                                                                                                                                                                                                                      |         |
|                                                                                                                                                                                                                                                                                                                                                                                                                                                                                                                                                                                                                                |         |
|                                                                                                                                                                                                                                                                                                                                                                                                                                                                                                                                                                                                                                |         |
| CATTLE Charolais Semen 9649 5 0 2008 2021                                                                                                                                                                                                                                                                                                                                                                                                                                                                                                                                                                                      |         |
| © CATTLE   Simental mleczny   Semen   161029   98   0   2007   2012                                                                                                                                                                                                                                                                                                                                                                                                                                                                                                                                                            |         |
| Enories Material trans tal. Francis                                                                                                                                                                                                                                                                                                                                                                                                                                                                                                                                                                                            |         |