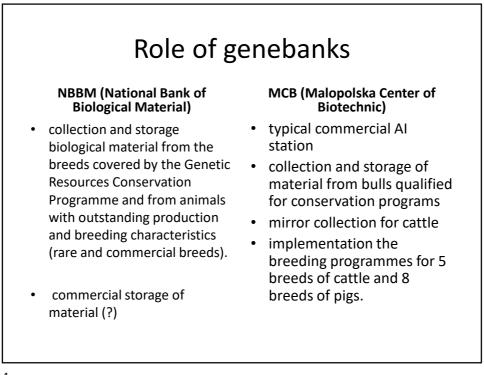

| Species  | A Breed                                     | Material type 🕴 | Samples 🕴  | Male<br>donors | Female<br>donors | First collected 🕴 | Last collected 🕴     |
|----------|---------------------------------------------|-----------------|------------|----------------|------------------|-------------------|----------------------|
| G CATTLE | Polska czerwona (RP)                        | Semen           | 18118      | 92             | 0                | 2002              | 2021                 |
| CATTLE   | Polska czarno-biała (ZB)                    | Semen           | 4863       | 23             | 0                | 2009              | 2020                 |
| CATTLE   | Polska czerwono-biala (ZR)                  | Semen           | 6381       | 26             | 0