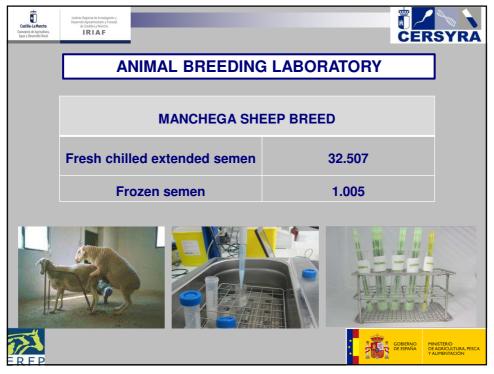

TRIAF

TOTAL PROPERTY OF THE P

Castilla-La Ma **REGIONAL LIVESTOCK GENEBANK FROZEN SEMEN** (1992 - 2022)**SHEEP GOATS** White Murciano-White **Black Talaverana Florida** Celtiberian Manchega Manchega granadina 36.868 2.590 569 708 166 342 (535)(40)(4) (2) (44)(11)**BLOOD** (1997 - 2022)**Manchega Sheep Black Serrana Goat** 123.584 88