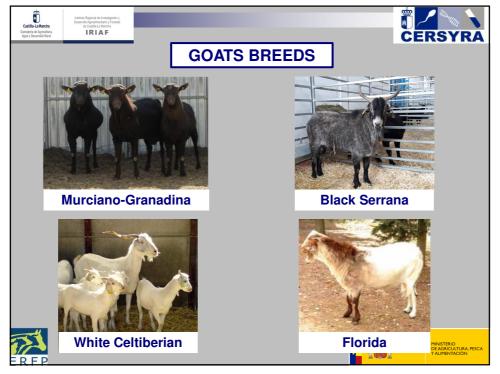

TRIAF

TOTAL PROPERTY OF THE P

Castilla-La Ma **REGIONAL LIVESTOCK GENEBANK FROZEN SEMEN** (1992 - 2022)**SHEEP GOATS** White Murciano-White **Black Talaverana Florida** Celtiberian Manchega Manchega granadina 36.868 2.590 569 708 166 342 (535)(40)(4) (2) (44)(11)**BLOOD** (1997 - 2022)**Manchega Sheep Black Serrana Goat** 123.584 88