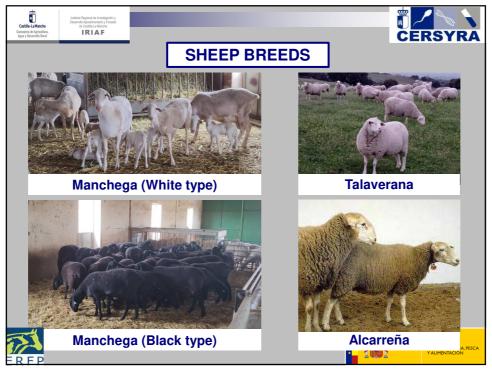

TRIAF

TOTAL PROPERTY OF THE P

Castilla-La Ma **REGIONAL LIVESTOCK GENEBANK FROZEN SEMEN** (1992 - 2022)**SHEEP GOATS** White Murciano-White **Black Talaverana Florida** Celtiberian Manchega Manchega granadina 36.868 2.590 569 708 166 342 (535)(40)(4) (2) (44)(11)**BLOOD** (1997 - 2022)**Manchega Sheep Black Serrana Goat** 123.584 88