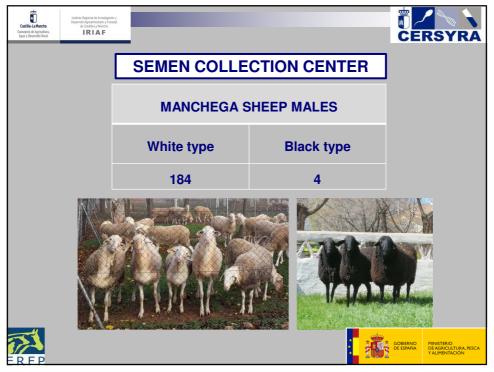

TRIAF

TOTAL PROPERTY OF THE P

Castilla-La Ma **REGIONAL LIVESTOCK GENEBANK FROZEN SEMEN** (1992 - 2022)**SHEEP GOATS** White Murciano-White **Black Talaverana Florida** Celtiberian Manchega Manchega granadina 36.868 2.590 569 708 166 342 (535)(40)(4) (2) (44)(11)**BLOOD** (1997 - 2022)**Manchega Sheep Black Serrana Goat** 123.584 88