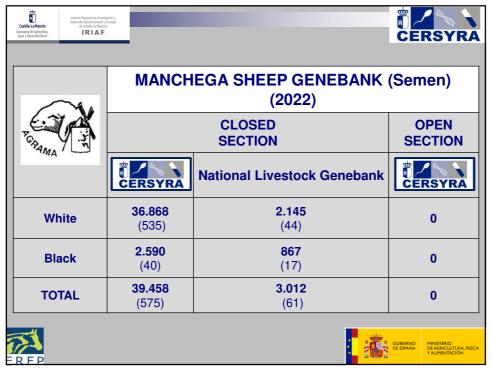

TRIAF

TOTAL PROPERTY OF THE P

Castilla-La Ma **REGIONAL LIVESTOCK GENEBANK FROZEN SEMEN** (1992 - 2022)**SHEEP GOATS** White Murciano-White **Black Talaverana Florida** Celtiberian Manchega Manchega granadina 36.868 2.590 569 708 166 342 (535)(40)(4) (2) (44)(11)**BLOOD** (1997 - 2022)**Manchega Sheep Black Serrana Goat** 123.584 88