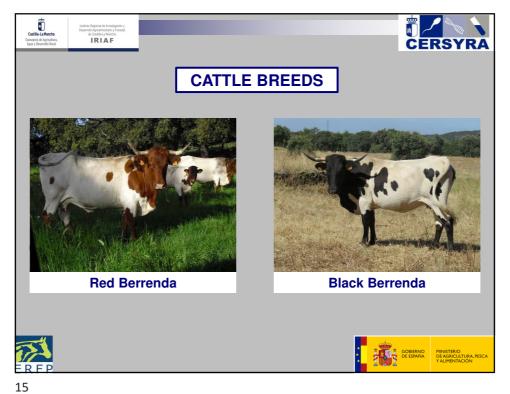

TRIAF

TOTAL PROPERTY OF THE P

Castilla-La Ma **REGIONAL LIVESTOCK GENEBANK FROZEN SEMEN** (1992 - 2022)**SHEEP GOATS** White Murciano-White **Black Talaverana Florida** Celtiberian Manchega Manchega granadina 36.868 2.590 569 708 166 342 (535)(40)(4) (2) (44)(11)**BLOOD** (1997 - 2022)**Manchega Sheep Black Serrana Goat** 123.584 88