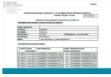

Organization Breeders Association- IRFAP

Balearic donkey Extraction Technical

Semen extraction Livestock

Management **Breeders Associatio IRFAP** and Administration 5

| стор                   |         |        |                                                                      |
|------------------------|---------|--------|----------------------------------------------------------------------|
| STOR                   |         |        |                                                                      |
| Information 31/        | 12/2022 |        |                                                                      |
| IRFAP BANK (14         | 4)      |        |                                                                      |
| MALLORCA (11 RACES     | 5):     |        |                                                                      |
| Asno Balear            | 11      | 2.730  | NATIONAL BANK (BNGA) (6)                                             |
| Caballo Mallorguín     | 15      | 2.646  |                                                                      |
| Bovino Mallorguín      | 11      | 6.072  | Bovino Mallorquín 3 493                                              |
| Bovino Menorquín       | 12      | 12.191 | Bovino Menorquín 1 135                                               |
| Bovino de la Reina (AG | GR) 6   | 7.562  | Ovella Mallorquina 25 3.000                                          |
| Ovella Eivissenca      | 9       | 1.409  | Ovella Roja Mallorquína 23 2.760                                     |
| Ovella Mallorguina     | 27      | 10.066 | Cabra Mallorquina 3 473                                              |
| Ovella Roja Mallorguin |         | 10.761 | Cabra Eivissenca 3 488                                               |
| Caprino Ibicenco       | 13      | 5.612  | Caballo Menorquin (Perdida de dosis en                               |
| Caprino Mallorguín     | 23      | 7.210  | transporte)                                                          |
| Porc Negre d'Eivissa i |         | 110    |                                                                      |
| MENORCA (4 RACES):     |         |        | PENDING BREEDS TO                                                    |
| Bovino Menorquín       | 33      | 14.289 | INCORPORATE                                                          |
| Bovino de la Reina (AG |         | 2.210  | Gallinas: Eivissenca, Mallorquina, Menorquin<br>Porc Negre Mallorquí |
| Ovella Menorquína      | 25      | 5.984  |                                                                      |
| Caballo Menorquín      | 17      | 802    |                                                                      |