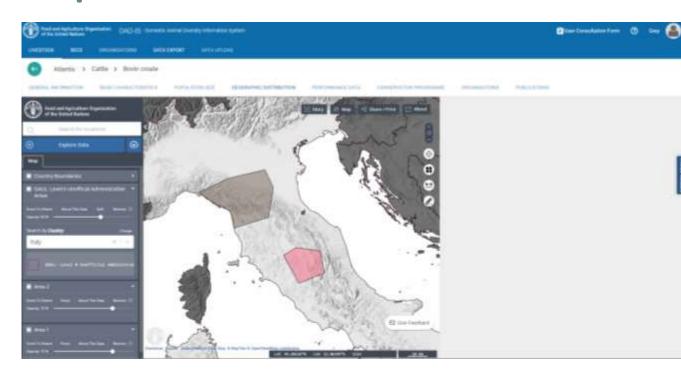

#### Organizations

- Data entry improved:
  - More types of organizations
  - Multiple selection for functions
- Under "more data tools"

new tool to search for organizations by

Species or country

- Geographic distribution
  - Under development
  - Based on the PEDs idea
  - Basis for several early warning tools