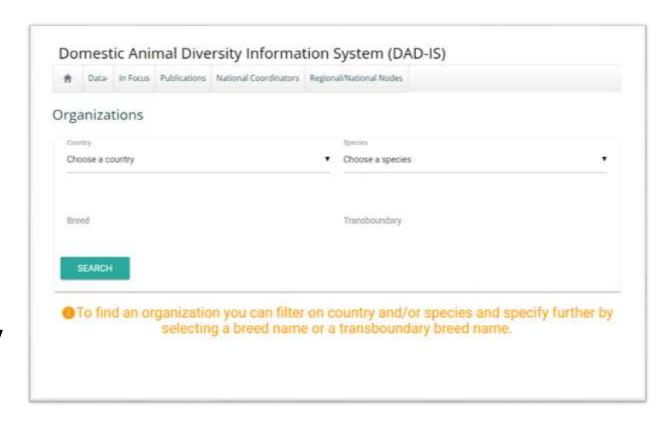

#### Organizations

- Data entry improved:
  - More types of organizations
  - Multiple selection for functions
- Under "more data tools"

new tool to search for organizations by

Species or country

- Geographic distribution
  - Under development
  - Based on the PEDs idea
  - Basis for several early warning tools