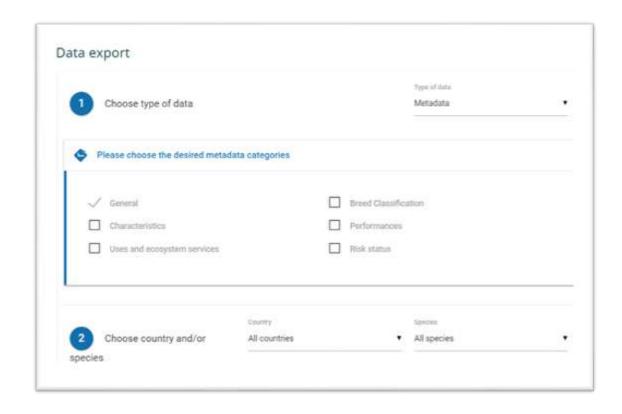

|   |                                                 |   |                                                        |                                         |

- Uses & Ecosystem services (and adaptedness class)
  - Assistance to National Coordinators to update these new fields:
    - E-mail sent to all NCs on 23.05.2022
    - FAO offers a simple Excel sheet with a list of country-specific breeds to be filled by NCs
    - Upon written agreement to do so, FAO will update your national data in DAD-IS accordingly.

- Improved data export:
  - Choose metadata of interest for your own analyses



#### Organizations

- Data entry improved:
  - More types of organizations
  - Multiple selection for functions
- Under "more data tools"

new tool to search for organizations by

Species or country



- Geographic distribution
  - Under development
  - Based on the PEDs idea
  - Basis for several early warning tools



https://dadis-training.web.app/

#### USERS' SATISFACTION SURVEY

- Under DAD-IS data page
- Mandatory, but only to be taken once
- About 7 minutes of your time
- You will be redirected to the database immediately upon completion
- Strictly confidential
- The survey will be removed on [30-06-2022].

#### The Domestic Animal Diversity Information System (DAD-IS) User Consultation Form

Thank you for accessing the Domestic Animal Diversity Information System (DAD-IS) databa