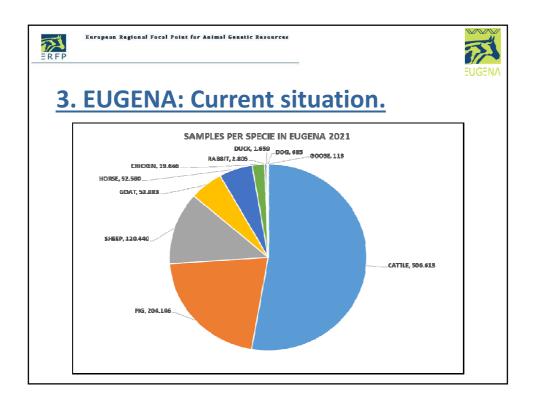

|     |                    | -            |
| DNA                                                        |            |                           |     | 114                | 952          |
|                                                            | Embry      | /OS                       |     | 56                 | 121          |
|                                                            | Hair       |                           |     | 165                | 45           |
|                                                            | Semer      | 1                         |     | 11.095             | 0            |
|                                                            |            |                           | num | 11.879             | 1.783        |