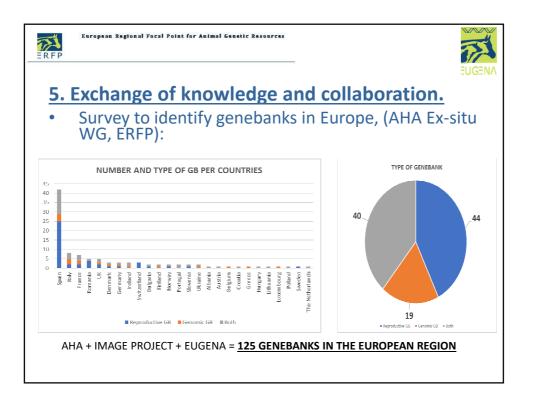

|     |                    | -            |
| DNA                                                        |            |                           |     | 114                | 952          |
|                                                            | Embry      | /OS                       |     | 56                 | 121          |
|                                                            | Hair       |                           |     | 165                | 45           |
|                                                            | Semer      | 1                         |     | 11.095             | 0            |
|                                                            |            |                           | num | 11.879             | 1.783        |