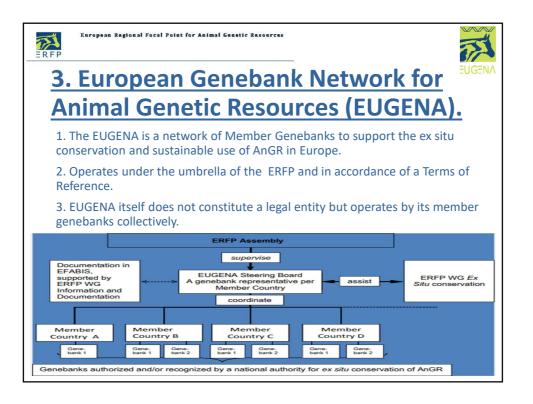

| European Regional Focal Point for Animal Genetic Resources |            |                           |     |                    |              |
|------------------------------------------------------------|------------|---------------------------|-----|--------------------|--------------|
| 3. EUGEN                                                   | <b>IA:</b> |                           |     |                    | <u>.</u>     |
| MATERIAL TYPE                                              |            | SAMPLES 2020              |     | SAMPLES 2021       |              |
| Blood                                                      |            | 1.397                     |     | 2.864              |              |
| DNA                                                        |