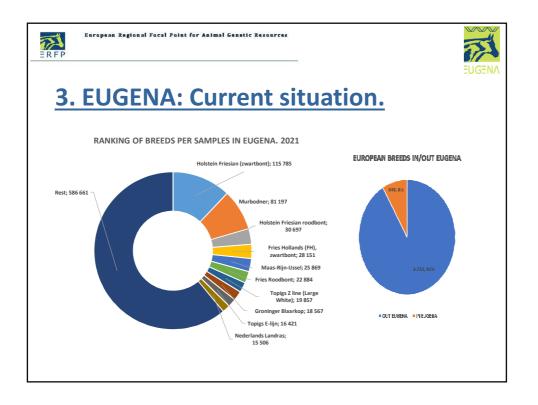

|     |                    | -            |
| DNA                                                        |            |                           |     | 114                | 952          |
|                                                            | Embry      | /OS                       |     | 56                 | 121          |
|                                                            | Hair       |                           |     | 165                | 45           |
|                                                            | Semer      | 1                         |     | 11.095             | 0            |
|                                                            |            |                           | num | 11.879             | 1.783        |