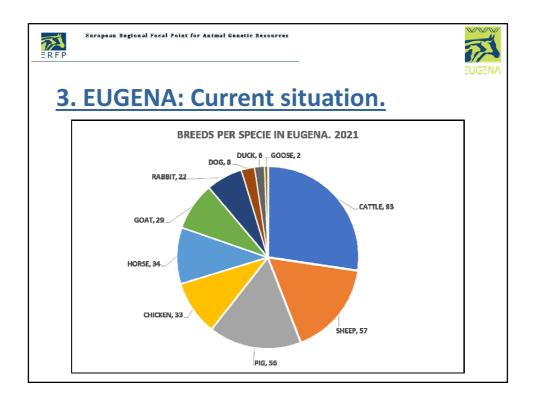

|     |                    | -            |
| DNA                                                        |            |                           |     | 114                | 952          |
|                                                            | Embry      | /OS                       |     | 56                 | 121          |
|                                                            | Hair       |                           |     | 165                | 45           |
|                                                            | Semer      | 1                         |     | 11.095             | 0            |
|                                                            |            |                           | num | 11.879             | 1.783        |