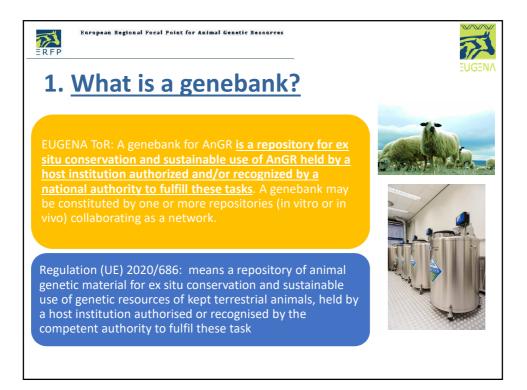

| European Regional Focal Point for Animal Genetic Resources |            |                           |     |                    |              |
|------------------------------------------------------------|------------|---------------------------|-----|--------------------|--------------|
| 3. EUGEN                                                   | <b>IA:</b> |                           |     |                    | <u>.</u>     |
| MATERIAL TYPE                                              |            | SAMPLES 2020              |     | SAMPLES 2021       |              |
| Blood                                                      |            | 1.397                     |     | 2.864              |              |
| DNA