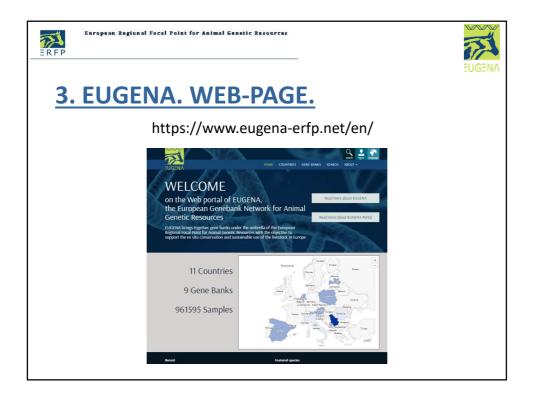

| European Regional Focal Point for Animal Genetic Resources |            |                           |     |                    |              |
|------------------------------------------------------------|------------|---------------------------|-----|--------------------|--------------|
| 3. EUGEN                                                   | <b>IA:</b> |                           |     |                    | <u>.</u>     |
| MATERIAL TYPE                                              |            | SAMPLES 2020              |     | SAMPLES 2021       |              |
| Blood                                                      |            | 1.397                     |     | 2.864              |              |
| DNA                                                        |