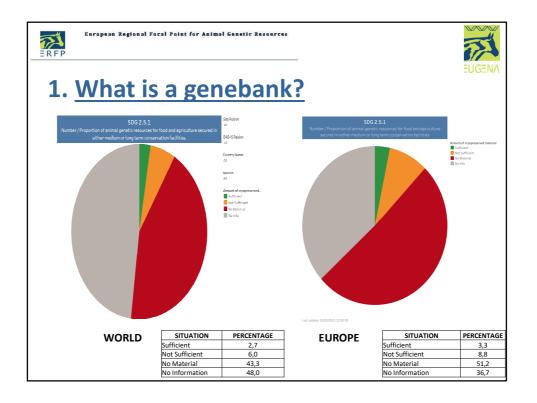

| European Regional Focal Point for Animal Genetic Resources |            |                           |     |                    |              |
|------------------------------------------------------------|------------|---------------------------|-----|--------------------|--------------|
| 3. EUGEN                                                   | <b>IA:</b> |                           |     |                    | <u>.</u>     |
| MATERIAL TYPE                                              |            | SAMPLES 2020              |     | SAMPLES 2021       |              |
| Blood                                                      |            | 1.397                     |     | 2.864              |              |
| DNA                                                        |            | 0                         |     | 1.066              |              |
| Embryos                                                    |            | 590                       |     | 844                |              |
| Hair                                                       |            | 48                        |     | 218                |              |
| Semen                                                      | Total      | 863.289<br><b>865.324</b> |     | 956.603<br>961.595 |              |
|                                                            |            | MATERIAL TYPE             |     | MALE DONOR         | FEMALE DONOR |
|                                                            | Blood      |                           |     | 563                | 1.617        |
|                                                            |            |                           |     |                    | -            |
| DNA                                                        |            |                           |     | 114                | 952          |
|                                                            | Embry      | /OS                       |     | 56                 | 121          |
|                                                            | Hair       |                           |     | 165                | 45           |
|                                                            | Semer      | 1                         |     | 11.095             | 0            |
|                                                            |            |                           | num | 11.879             | 1.783        |