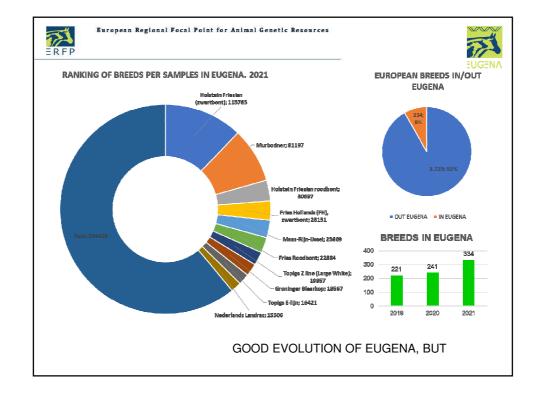

|
|               | Total                 |                          |   | 959.36<br>MALE DONC          |   | FEMALE DONOR        |
|               | Total                 | 865.324                  |   |                              |   | FEMALE DONOR<br>498 |
|               |                       | 865.324                  |   | MALE DONG                    |   |                     |
|               | Blood                 | 865.324<br>MATERIAL TYPE |   | MALE DONC<br>491             |   | 498                 |
| Semen         | Blood<br>DNA          | 865.324<br>MATERIAL TYPE |   | MALE DONC<br>491<br>24       |   | 498<br>0            |
| Semen         | Blood<br>DNA<br>Embry | 865.324<br>MATERIAL TYPE |   | MALE DONC<br>491<br>24<br>56 |   | 498<br>0<br>121     |