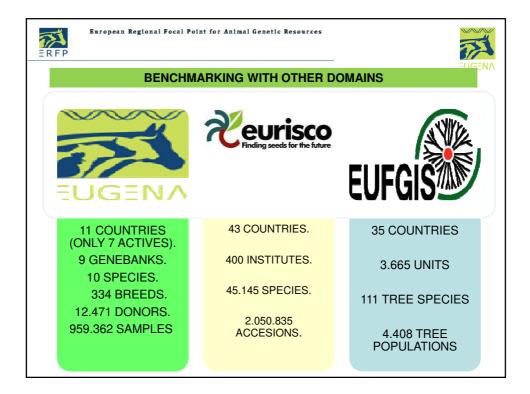

|
|               | Total                 |                          |   | 959.36<br>MALE DONC          |   | FEMALE DONOR        |
|               | Total                 | 865.324                  |   |                              |   | FEMALE DONOR<br>498 |
|               |                       | 865.324                  |   | MALE DONG                    |   |                     |
|               | Blood                 | 865.324<br>MATERIAL TYPE |   | MALE DONC<br>491             |   | 498                 |
| Semen         | Blood<br>DNA          | 865.324<br>MATERIAL TYPE |   | MALE DONC<br>491<br>24       |   | 498<br>0            |
| Semen         | Blood<br>DNA<br>Embry | 865.324<br>MATERIAL TYPE |   | MALE DONC<br>491<br>24<br>56 |   | 498<br>0<br>121     |