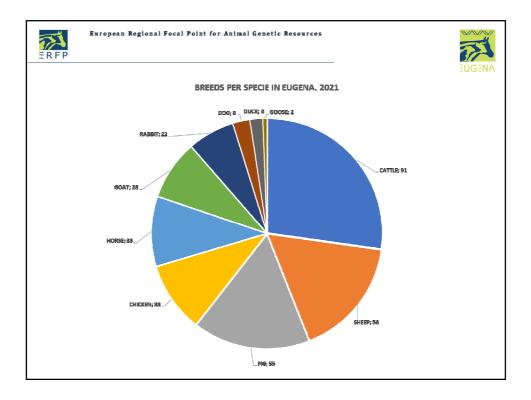

|
|               | Total                 |                          |   | 959.36<br>MALE DONC          |   | FEMALE DONOR        |
|               | Total                 | 865.324                  |   |                              |   | FEMALE DONOR<br>498 |
|               |                       | 865.324                  |   | MALE DONG                    |   |                     |
|               | Blood                 | 865.324<br>MATERIAL TYPE |   | MALE DONC<br>491             |   | 498                 |
| Semen         | Blood<br>DNA          | 865.324<br>MATERIAL TYPE |   | MALE DONC<br>491<br>24       |   | 498<br>0            |
| Semen         | Blood<br>DNA<br>Embry | 865.324<br>MATERIAL TYPE |   | MALE DONC<br>491<br>24<br>56 |   | 498<br>0<br>121     |