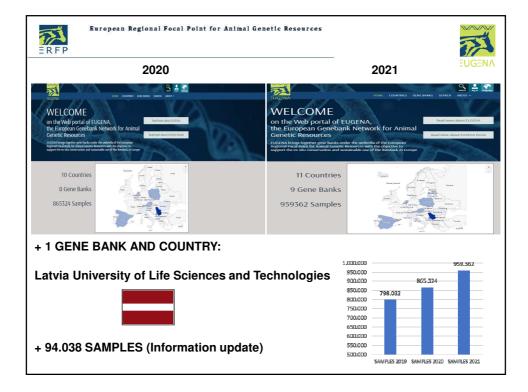

|               |                       |                          |   |                              | _ |                     |
|---------------|-----------------------|--------------------------|---|------------------------------|---|---------------------|
| MATERIAL TYPE |                       | SAMPLES 2020             |   | IPLES 2020                   |   |                     |
| Blood         |                       | 1.397                    |   | 1.673                        | _ |                     |
| DNA           |                       | 0                        |   | 24                           |   |                     |
| Embryos       |                       | 590                      |   | 844                          | _ |                     |
| Hair          |                       | 48                       |   | 218                          | _ |                     |
| Semen         |                       | 863.289                  | 9 | 56.603                       |   |                     |
| 5611611       | Total                 | 865.324                  |   | 959.36                       | 2 |                     |
|               | Total                 |                          |   | 959.36<br>MALE DONC          |   | FEMALE DONOR        |
|               | Total                 | 865.324                  |   |                              |   | FEMALE DONOR<br>498 |
|               |                       | 865.324                  |   | MALE DONG                    |   |                     |
|               | Blood                 | 865.324<br>MATERIAL TYPE |   | MALE DONC<br>491             |   | 498                 |
| Semen         | Blood<br>DNA          | 865.324<br>MATERIAL TYPE |   | MALE DONC<br>491<br>24       |   | 498<br>0            |
| Semen         | Blood<br>DNA<br>Embry | 865.324<br>MATERIAL TYPE |   | MALE DONC<br>491<br>24<br>56 |   | 498<br>0<br>121     |