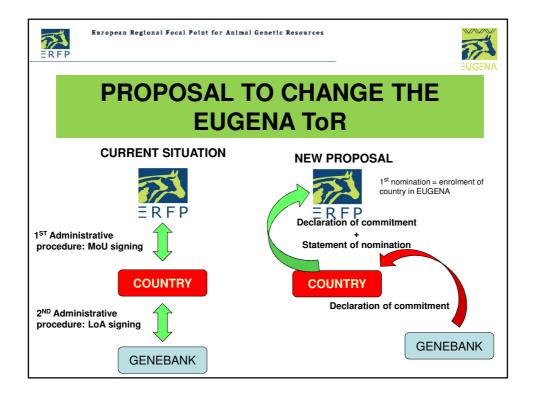

| Total                 |                          |   | 959.36<br>MALE DONC          |   | FEMALE DONOR        |
|               | Total                 | 865.324                  |   |                              |   | FEMALE DONOR<br>498 |
|               |                       | 865.324                  |   | MALE DONG                    |   |                     |
|               | Blood                 | 865.324<br>MATERIAL TYPE |   | MALE DONC<br>491             |   | 498                 |
| Semen         | Blood<br>DNA          | 865.324<br>MATERIAL TYPE |   | MALE DONC<br>491<br>24       |   | 498<br>0            |
| Semen         | Blood<br>DNA<br>Embry | 865.324<br>MATERIAL TYPE |   | MALE DONC<br>491<br>24<br>56 |   | 498<br>0<br>121     |