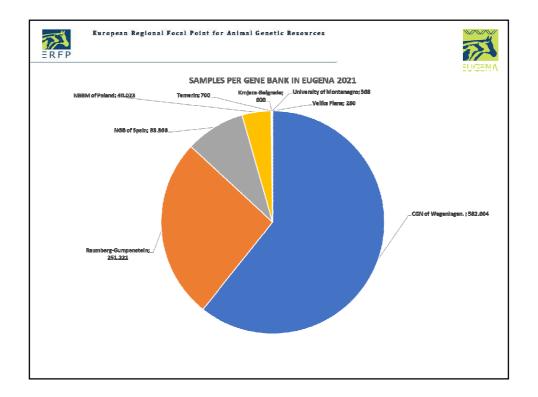

|               |                       |                          |   |                              | _ |                     |
|---------------|-----------------------|--------------------------|---|------------------------------|---|---------------------|
| MATERIAL TYPE |                       | SAMPLES 2020             |   | IPLES 2020                   |   |                     |
| Blood         |                       | 1.397                    |   | 1.673                        | _ |                     |
| DNA           |                       | 0                        |   | 24                           |   |                     |
| Embryos       |                       | 590                      |   | 844                          | _ |                     |
| Hair          |