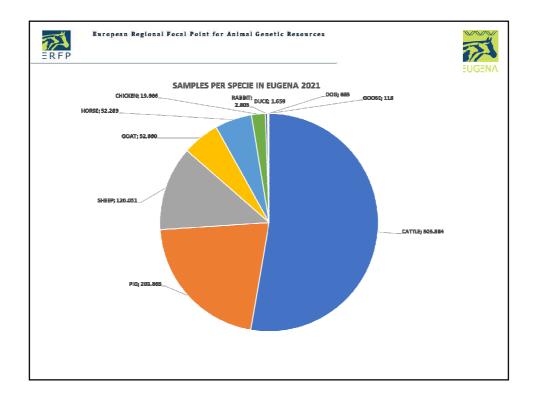

|
|               | Total                 |                          |   | 959.36<br>MALE DONC          |   | FEMALE DONOR        |
|               | Total                 | 865.324                  |   |                              |   | FEMALE DONOR<br>498 |
|               |                       | 865.324                  |   | MALE DONG                    |   |                     |
|               | Blood                 | 865.324<br>MATERIAL TYPE |   | MALE DONC<br>491             |   | 498                 |
| Semen         | Blood<br>DNA          | 865.324<br>MATERIAL TYPE |   | MALE DONC<br>491<br>24       |   | 498<br>0            |
| Semen         | Blood<br>DNA<br>Embry | 865.324<br>MATERIAL TYPE |   | MALE DONC<br>491<br>24<br>56 |   | 498<br>0<br>121     |