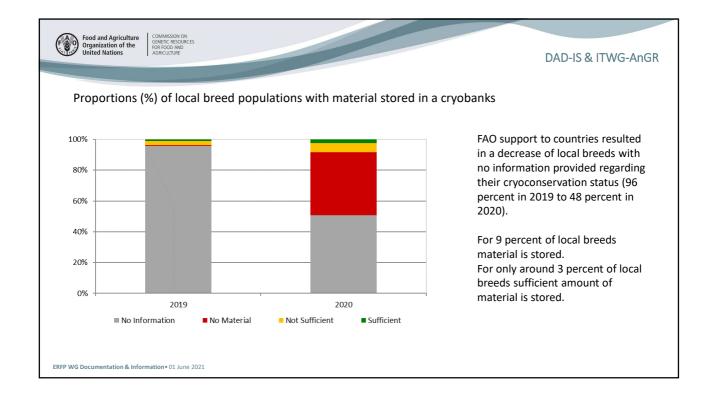

| Status of information recorded in DAD-IS   |                                           |                                            |                                           |                      |     |
|--------------------------------------------|-------------------------------------------|--------------------------------------------|-------------------------------------------|----------------------|-----|
|                                            |                                           |                                            |                                           |                      |     |
| Number of<br>national breed<br>populations | Proportion with<br>population data<br>(%) | Number of<br>national breed<br>populations | Proportion with<br>population data<br>(%) | Countries<br>covered |     |
| 2006                                       | 10512                                     | 43                                         | 3505                                      | 39                   | 181 |
| 2008                                       | 10550                                     | 52                                         | 3450                                      | 47                   | 181 |
| 2010                                       | 10507                                     | 54                                         | 3414                                      | 47                   | 182 |
| 2012                                       | 10712                                     | 57                                         | 3482                                      | 48                   | 182 |
| 2014                                       | 11062                                     | 60                                         | 3807                                      | 56                   | 182 |
| 2016                                       | 11116                                     | 61                                         | 3799                                      | 57                   | 182 |
| 2018                                       | 11371                                     | 62                                         | 3689                                      | 58                   | 182 |
| 2021                                       | 11409                                     | 66                                         | 3706                                      | 61                   | 182 |