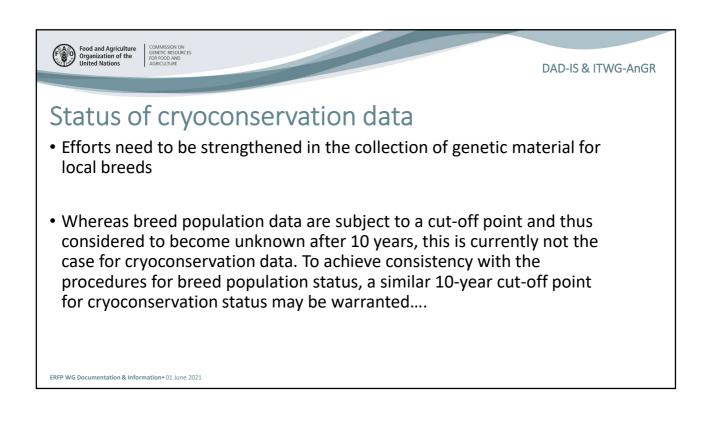

| Status of information recorded in DAD-IS   |                                           |                                            |                                           |                      |     |
|--------------------------------------------|-------------------------------------------|--------------------------------------------|-------------------------------------------|----------------------|-----|
|                                            |                                           |                                            |                                           |                      |     |
| Number of<br>national breed<br>populations | Proportion with<br>population data<br>(%) | Number of<br>national breed<br>populations | Proportion with<br>population data<br>(%) | Countries<br>covered |     |
| 2006                                       | 10512                                     | 43                                         | 3505                                      | 39                   | 181 |
| 2008                                       | 10550                                     | 52                                         | 3450                                      | 47                   | 181 |
| 2010                                       | 10507                                     | 54                                         | 3414                                      | 47                   | 182 |
| 2012                                       | 10712                                     | 57                                         | 3482                                      | 48                   | 182 |
| 2014                                       | 11062                                     | 60                                         | 3807                                      | 56                   | 182 |
| 2016                                       | 11116                                     | 61                                         | 3799                                      | 57                   | 182 |
| 2018                                       | 11371                                     | 62                                         | 3689                                      | 58                   | 182 |
| 2021                                       | 11409                                     | 66                                         | 3706                                      | 61                   | 182 |