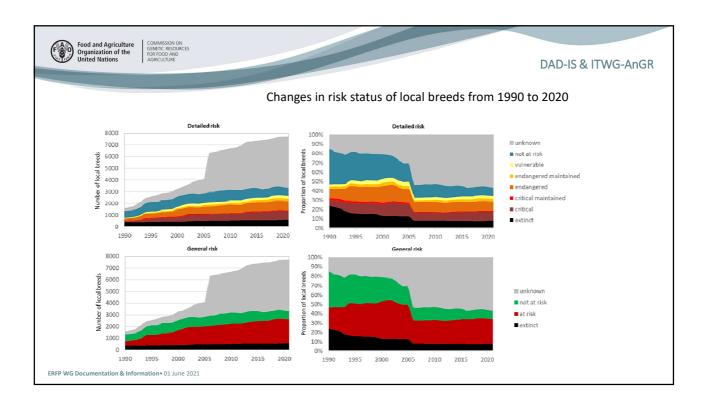

| 11062                                     | 60                                         | 3807                                      | 56                   | 182 |
| 2016                                       | 11116                                     | 61                                         | 3799                                      | 57                   | 182 |
| 2018                                       | 11371                                     | 62                                         | 3689                                      | 58                   | 182 |
| 2021                                       | 11409                                     | 66                                         | 3706                                      | 61                   | 182 |