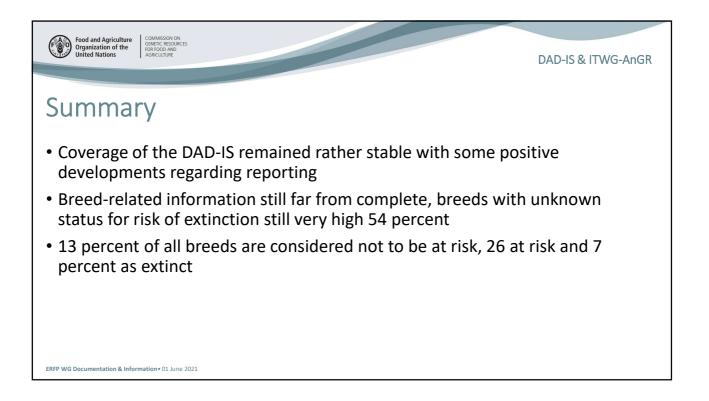

| Status of information recorded in DAD-IS   |                                           |                                            |                                           |                      |     |
|--------------------------------------------|-------------------------------------------|--------------------------------------------|-------------------------------------------|----------------------|-----|
|                                            |                                           |                                            |                                           |                      |     |
| Number of<br>national breed<br>populations | Proportion with<br>population data<br>(%) | Number of<br>national breed<br>populations | Proportion with<br>population data<br>(%) | Countries<br>covered |     |
| 2006                                       | 10512                                     | 43                                         | 3505                                      | 39                   | 181 |
| 2008                                       | 10550                                     | 52                                         | 3450                                      | 47                   | 181 |
| 2010                                       | 10507                                     | 54                                         | 3414                                      | 47                   | 182 |
| 2012                                       | 10712                                     | 57                                         | 3482                                      | 48                   | 182 |
| 2014                                       | 11062                                     | 60                                         | 3807                                      | 56                   | 182 |
| 2016                                       | 11116                                     | 61                                         | 3799                                      | 57                   | 182 |
| 2018                                       | 11371                                     | 62                                         | 3689                                      | 58                   | 182 |
| 2021                                       | 11409                                     | 66                                         | 3706                                      | 61                   | 182 |