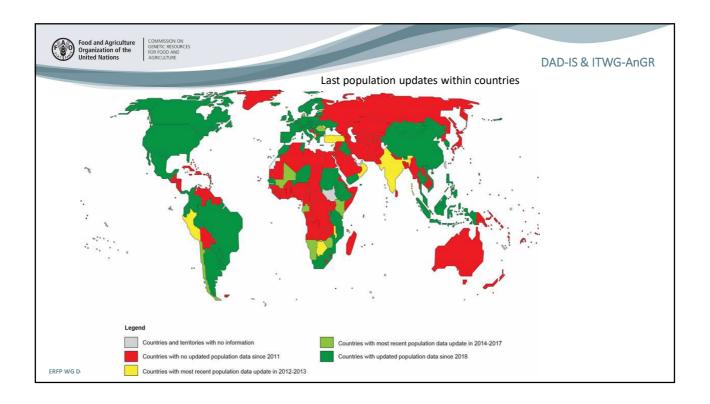

| 11062                                     | 60                                         | 3807                                      | 56                   | 182 |
| 2016                                       | 11116                                     | 61                                         | 3799                                      | 57                   | 182 |
| 2018                                       | 11371                                     | 62                                         | 3689                                      | 58                   | 182 |
| 2021                                       | 11409                                     | 66                                         | 3706                                      | 61                   | 182 |