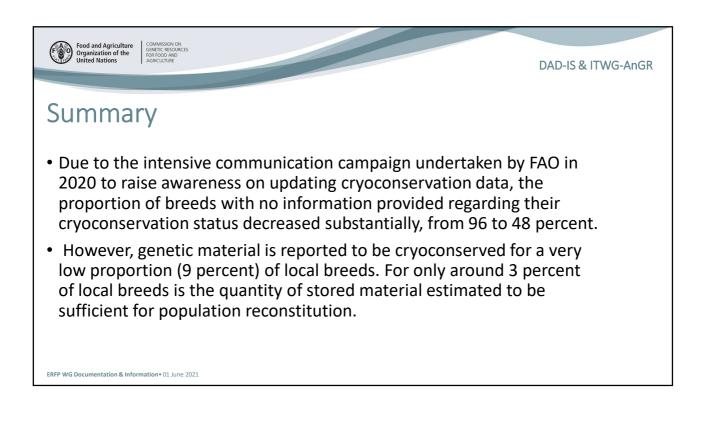

| Status of information recorded in DAD-IS   |                                           |                                            |                                           |                      |     |
|--------------------------------------------|-------------------------------------------|--------------------------------------------|-------------------------------------------|----------------------|-----|
|                                            |                                           |                                            |                                           |                      |     |
| Number of<br>national breed<br>populations | Proportion with<br>population data<br>(%) | Number of<br>national breed<br>populations | Proportion with<br>population data<br>(%) | Countries<br>covered |     |
| 2006                                       | 10512                                     | 43                                         | 3505                                      | 39                   | 181 |
| 2008                                       | 10550                                     | 52                                         | 3450                                      | 47                   | 181 |
| 2010                                       | 10507                                     | 54                                         | 3414                                      | 47                   | 182 |
| 2012                                       | 10712                                     | 57                                         | 3482                                      | 48                   | 182 |
| 2014                                       | 11062                                     | 60                                         | 3807                                      | 56                   | 182 |
| 2016                                       | 11116                                     | 61                                         | 3799                                      | 57                   | 182 |
| 2018                                       | 11371                                     | 62                                         | 3689                                      | 58                   | 182 |
| 2021                                       | 11409                                     | 66                                         | 3706                                      | 61                   | 182 |