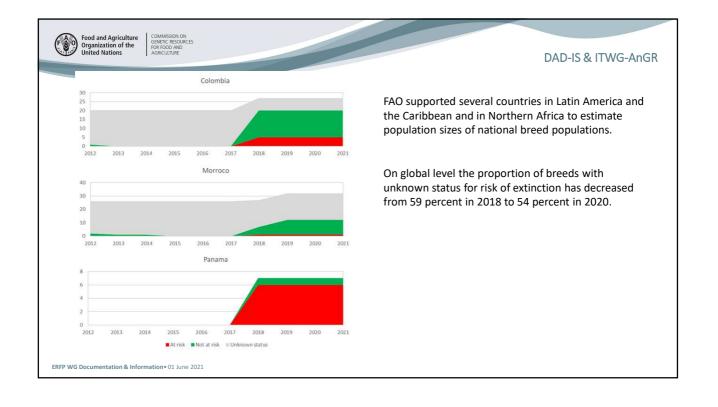

| 11062                                     | 60                                         | 3807                                      | 56                   | 182 |
| 2016                                       | 11116                                     | 61                                         | 3799                                      | 57                   | 182 |
| 2018                                       | 11371                                     | 62                                         | 3689                                      | 58                   | 182 |
| 2021                                       | 11409                                     | 66                                         | 3706                                      | 61                   | 182 |