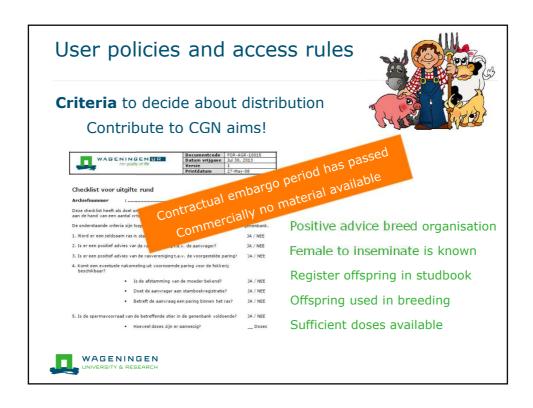

### Criteria to decide about distribution

- Relevant research: conservation and sustainable use of animal genetic resources
- Research plan