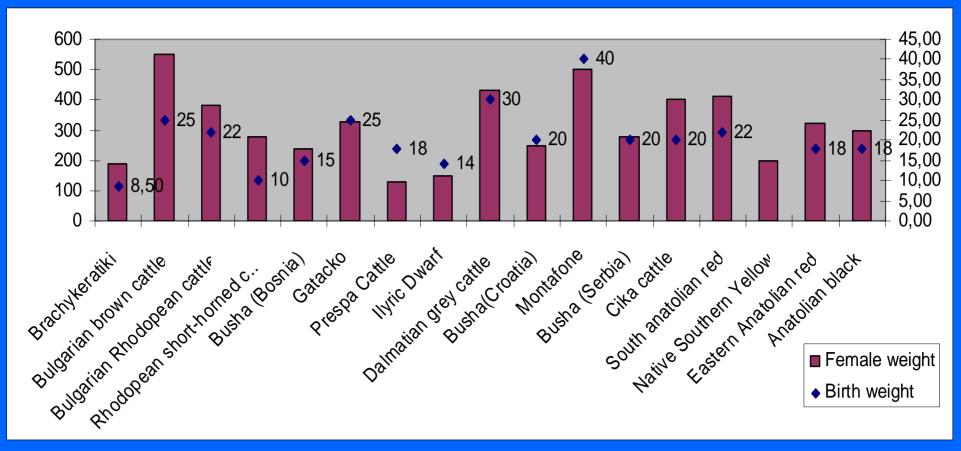

| local  | no         | pure          |
| Slovenia   | Cika cattle                              | at risk     | local  | no         | pure          |
| FYROM      | Busha                                    | ?           | local  | no         | cross         |
| Turkey     | South Anatolian red                      | At risk     | Local  | No info    | Pure          |
|            | Native Southern Yellow                   | At risk     | Local  | No info    | No info       |
|            | Eastern Anatolian red                    | At risk     | Local  | No info    | Cross, pure   |
|            | Anatolian black                          | At risk     | widwly | No info    | Cross, pure   |

## Morphology – body weight (kg)



# Morphology-female weight and birth weight of calves (kg)



## Morphology – wither (cm)



#### Production traits

| PIQUCUON VEILS |                        |            |           |                      |  |  |
|----------------|------------------------|------------|-----------|----------------------|--|--|
| Country        | Breed                  | Milk Yield | Lactation | Age at First Calving |  |  |
|                |                        | (kg)       | (days)    | (month)              |  |  |
| Greece         | Brachykeratiki         | Not milked | /         | 24                   |  |  |
| Bulgaria       | Bulgarian brown        | 3041-8764  | 250-385   |                      |  |  |
|                | Bulgarian Rhodop.      | 2900-5900  |           |                      |  |  |
|                | Rhodop. shorthorned    | 800        |