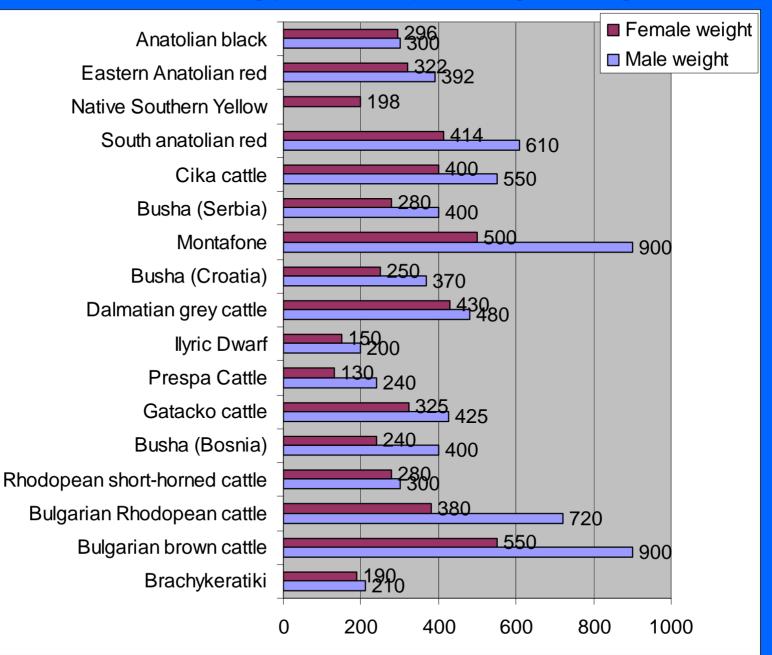

| Busha                                    | critical    | local  | no         | pure          |
| Slovenia   | Cika cattle                              | at risk     | local  | no         | pure          |
| FYROM      | Busha                                    | ?           | local  | no         | cross         |
| Turkey     | South Anatolian red                      | At risk     | Local  | No info    | Pure          |
|            | Native Southern Yellow                   | At risk     | Local  | No info    | No info       |
|            | Eastern Anatolian red                    | At risk     | Local  | No info    | Cross, pure   |
|            | Anatolian black                          | At risk     | widwly | No info    | Cross, pure   |

## Morphology – body weight (kg)



# Morphology-female weight and birth weight of calves (kg)



## Morphology – wither (cm)



#### Production traits

| PIQUCUON VEILS |                        |            |           |                      |  |  |
|----------------|------------------------|------------|-----------|----------------------|--|--|
| Country        | Breed                  | Milk Yield | Lactation | Age at First Calving |  |  |
|                |                        | (kg)       | (days)    | (month)              |  |  |
| Greece         | Brachykeratiki         | Not milked | /         | 24                   |  |  |
| Bulgaria       | Bulgarian brown        | 3041-8764  | 250-385   |                      |  |  |
|                | Bulgarian Rhodop.      | 2900-5900  |           |                      |